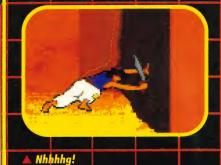

## SPECIAL CHAMPION EDITION

15111

It's the question on everyone's mind just what is the ultimate Megadrive beat 'em up? Is it Capcom's own conversion of the arcade phenomenom of the '90s — Street Fighter II? Or is Acclaim's Megadrive conversion of Mortal Kombat the more superior title. First, we compare the features of the two contenders and then we ask each member of the MEAN MACHINES editorial team to decide just which game is king of the beat 'em ups?

## **ROUND ONE: GRAPHICS**

In this first round we examine the graphics

of each contender. Both titles are very impressive indeed — Mortal Kombat goes for the digitised graphical realism, whereas Street Fighter II opts for a more cartoon-like approach. Both games have excellent backdrops, sprites and animation. Overall, the MEAN MACHINES crew agreed that Street Fighter II had the better visuals arguing that the Capcom game had more graphics, better colour schemes and slightly better ani-

**MORTAL KOMBAT** 

STREET FIGHTER II

that this lardy-ass is a good looker!

KO

SCARPION.

4000

The depth of detail in the Streetfighter graphics make it a sure fire winner.